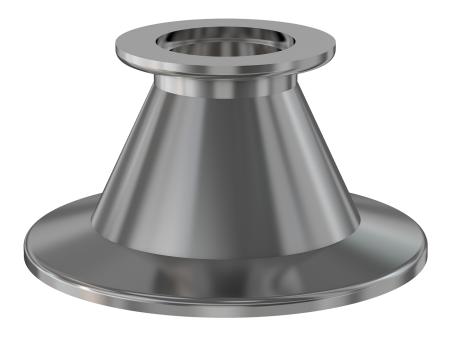

# ISO-KF conical reducer nipple NW-40 to NW-16 conical reducer nipple

Part number: 2NRC-NW-40-16

## ISO-KF conical reducer nipple NW-40 to NW-16 conical reducer nipple

- ISO-KF flanges are manufactured in accordance with DIN 28403 and ISO 2861
- Most common standard lengths and sizes listed
- Many others available, including a range of 316L material and preps for metric tubing
- Contact us at 800-824-4166 if you can't find exactly what you need

#### 2NRC-NW-40-16

| Parameters        | Specifications                                                                             |
|-------------------|--------------------------------------------------------------------------------------------|
| Flange 1          | DN 40 ISO-KF                                                                               |
| Туре              | Conical Reducer                                                                            |
| Flange 2          | DN 16 ISO-KF                                                                               |
| Material          | 304 stainless                                                                              |
| Tube OD           | 1-1/2"                                                                                     |
| Tube OD 2         | 3/4"                                                                                       |
| Length            | 1.57"                                                                                      |
| Vacuum Range      | FKM: 1 · 10 <sup>-8</sup> mbar to 1 bar<br>Metal seal: 1 · 10 <sup>-10</sup> mbar to 1 bar |
| Temperature Range | FKM: -20 °C to 180 °C<br>Metal seal: -270 °C to 150 °C                                     |
| Weight            | 0.226 lbs                                                                                  |