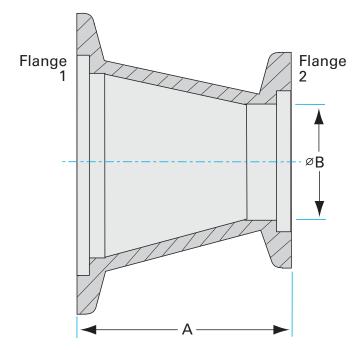

# ISO-KF conical reducer nipple NW-40 to NW-16 conical reducer nipple

Part number: 2NRC-NW-40-16

# Dimensions (in inches) Dim A 1.57"

#### 2NRC-NW-40-16

| Parameters        | Specifications                                                                             |
|-------------------|--------------------------------------------------------------------------------------------|
| Flange 1          | DN 40 ISO-KF                                                                               |
| Туре              | Conical Reducer                                                                            |
| Flange 2          | DN 16 ISO-KF                                                                               |
| Material          | 304 stainless                                                                              |
| Tube OD           | 1-1/2"                                                                                     |
| Tube OD 2         | 3/4"                                                                                       |
| Length            | 1.57"                                                                                      |
| Vacuum Range      | FKM: 1 · 10 <sup>-8</sup> mbar to 1 bar<br>Metal seal: 1 · 10 <sup>-10</sup> mbar to 1 bar |
| Temperature Range | FKM: -20 °C to 180 °C<br>Metal seal: -270 °C to 150 °C                                     |
| Weight            | 0.226 lbs                                                                                  |